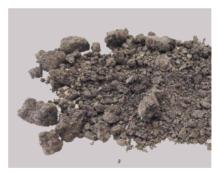

## **Complete Soil Analysis with Recommendations**

Coffee farmers are advised to do a **complete soil analysis test** every year. This helps farmers to:

- >> To get proper fertilizer recommendations and application rates.
- Control the acidity levels in the soil through proper and timely liming.
- » Increase coffee production.

Sampling depth of 20-30 cm is recommended. Soil sample should be taken just between the tree and the furthest coffee branch.