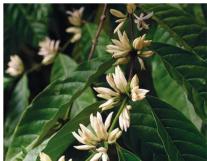

## **Foliar Analysis**

Coffee farmers are advised to do a leaf analysis just before flowering. This will help the farmer:

- » Discover any hidden deficiencies in due time for corrective action to be made.
- > Always pick the leaf samples in the region between the top most leaves and the bottom most leaves.
- >> 4-5 leaves per tree are always recommended. Always look for the most recent matured leaves.
- >> Farmers need to apply the lime just before the rains so sampling should be done in good time.